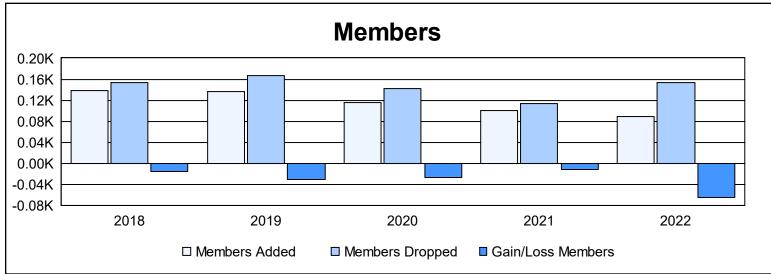

District 111ON As of June 2022 Cumulative

| Year      | New<br>Clubs | Dropped<br>Clubs | Gain/<br>Loss<br>Clubs | New<br>Members | Charter<br>Members | Reinstate<br>Members | Transfer<br>Members | Total<br>Member<br>Added | Total<br>Members<br>Dropped | Gain/<br>Loss<br>Members |
|-----------|--------------|------------------|------------------------|----------------|--------------------|----------------------|---------------------|--------------------------|-----------------------------|--------------------------|
| 2017-2018 | 2            | 4                | -2                     | 72             | 47                 | 2                    | 17                  | 138                      | 154                         | -16                      |
| 2018-2019 | 1            | 0                | 1                      | 97             | 27                 | 1                    | 12                  | 137                      | 167                         | -30                      |
| 2019-2020 | 0            | 1                | -1                     | 84             | 1                  | 1                    | 29                  | 115                      | 142                         | -27                      |
| 2020-2021 | 1            | 1                | 0                      | 64             | 20                 | 3                    | 14                  | 101                      | 113                         | -12                      |
| 2021-2022 | 0            | 2                | -2                     | 71             | 0                  | 1                    | 16                  | 88                       | 154                         | -66                      |
| Average   | 1            | 2                | -1                     | 78             | 19                 | 2                    | 18                  | 116                      | 146                         | -30                      |